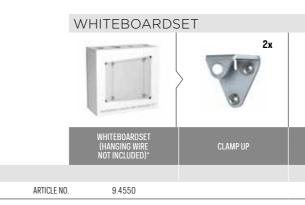

## DISPLAY HANGING SYSTEMS - CABLE SYSTEMS HANGING WHITEBOARDS

There are a variety of ways to hang a whiteboard on the wall. Hanging a whiteboard with the aid of the Whiteboardset offers the option of repositioning the whiteboard either horizontally or vertically. The Artiteq Whiteboardset has been designed to make it easy to hang a whiteboard on the wall, and offers flexibility since it may be used in combination with our hanging rails. The clamps ensure a stable mounting of the whiteboard to the wall. By combining the Whiteboardset with the hanging rail, it is extremely easy to mount the whiteboard to the precise desired spot.