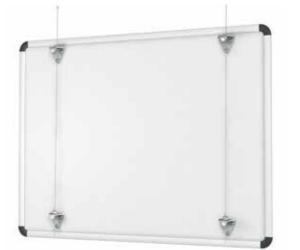

## DISPLAY HANGING SYSTEMS - CABLE SYSTEMS HANGING WHITEBOARDS

There are a variety of ways to hang a whiteboard on the wall. Hanging a whiteboard with the aid of the Whiteboardset offers the option of repositioning the whiteboard either horizontally or vertically. The Artiteq Whiteboardset has been designed to make it easy to hang a whiteboard on the wall, and offers flexibility since it may be used in combination with our hanging rails. The clamps ensure a stable mounting of the whiteboard to the wall. By combining the Whiteboardset with the hanging rail, it is extremely easy to mount the whiteboard to the precise desired spot.