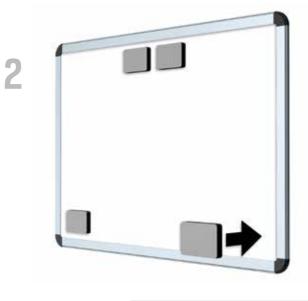

## DISPLAY HANGING SYSTEMS - CABLE SYSTEMS HANGING WHITEBOARDS

There are a variety of ways to hang a whiteboard on the wall. Hanging a whiteboard with the aid of the Whiteboardset offers the option of repositioning the whiteboard either horizontally or vertically. The Artiteq Whiteboardset has been designed to make it easy to hang a whiteboard on the wall, and offers flexibility since it may be used in combination with our hanging rails. The clamps ensure a stable mounting of the whiteboard to the wall. By combining the Whiteboardset with the hanging rail, it is extremely easy to mount the whiteboard to the precise desired spot.