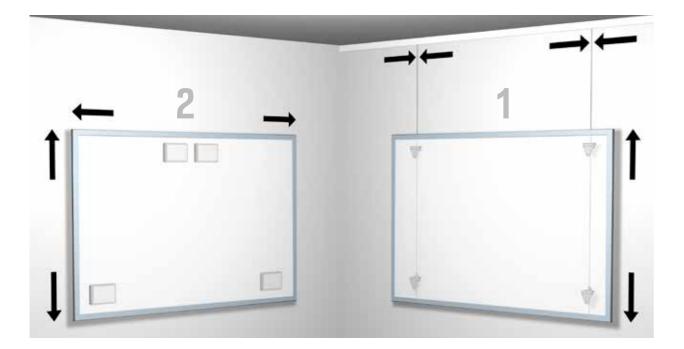

## DISPLAY HANGING SYSTEMS - CABLE SYSTEMS HANGING WHITEBOARDS

There are a variety of ways to hang a whiteboard on the wall. Hanging a whiteboard with the aid of the Whiteboardset offers the option of repositioning the whiteboard either horizontally or vertically. The Artiteq Whiteboardset has been designed to make it easy to hang a whiteboard on the wall, and offers flexibility since it may be used in combination with our hanging rails. The clamps ensure a stable mounting of the whiteboard to the wall. By combining the Whiteboardset with the hanging rail, it is extremely easy to mount the whiteboard to the precise desired spot.