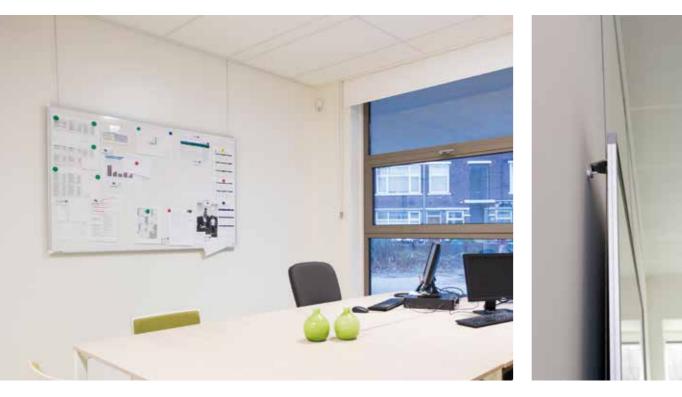

## DISPLAY HANGING SYSTEMS - CABLE SYSTEMS HANGING WHITEBOARDS

There are a variety of ways to hang a whiteboard on the wall. Hanging a whiteboard with the aid of the Whiteboardset offers the option of repositioning the whiteboard either horizontally or vertically. The Artiteq Whiteboardset has been designed to make it easy to hang a whiteboard on the wall, and offers flexibility since it may be used in combination with our hanging rails. The clamps ensure a stable mounting of the whiteboard to the wall. By combining the Whiteboardset with the hanging rail, it is extremely easy to mount the whiteboard to the precise desired spot.