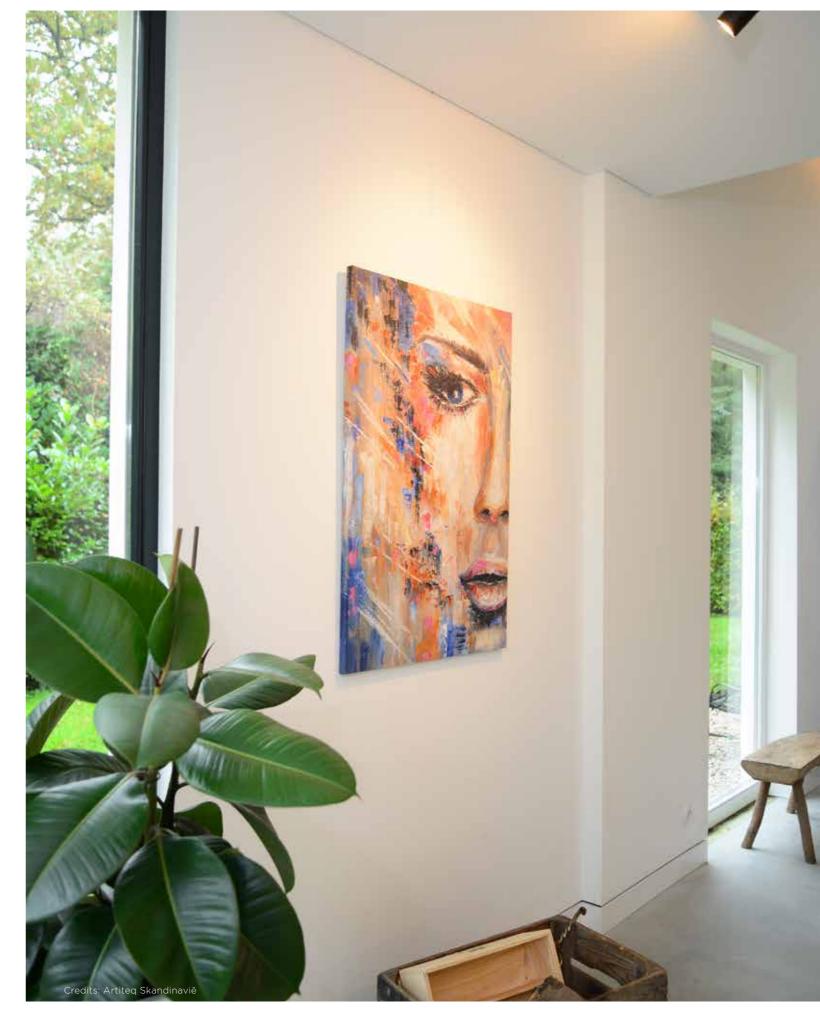

## Hanging rail for plasterboard ceilings and walls (drywall)

The Shadowline rail - drywall enables the placement of an invisible picture hanging system between plasterboard walls and ceiling panels. A discreet shadow line is the only element that appears between the wall and ceiling, and this is where the flexible picture hanging system is hidden. It is possible to install a hanging cord in the rail, anywhere you like in the room. Since the rail itself isn't visible, the hanging cords are suspended directly from the ceiling. If you choose the transparent perion hanging cords for the rail, you will have the most discreet picture hanging system at your disposal. Using the Shadowline ceiling system means you will always have a guarantee of smooth, clean walls, and the flexibility to decorate them any way you like, without the need for tools.