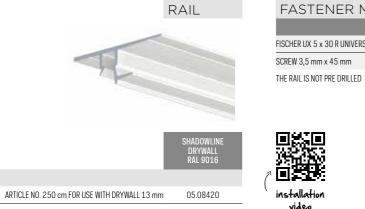

## Hanging rail for plasterboard ceilings and walls (drywall)

The Shadowline rail - drywall enables the placement of an invisible picture hanging system between plasterboard walls and ceiling panels. A discreet shadow line is the only element that appears between the wall and ceiling, and this is where the flexible picture hanging system is hidden. It is possible to install a hanging cord in the rail, anywhere you like in the room. Since the rail itself isn't visible, the hanging cords are suspended directly from the ceiling. If you choose the transparent perion hanging cords for the rail, you will have the most discreet picture hanging system at your disposal. Using the Shadowline ceiling system means you will always have a guarantee of smooth, clean walls, and the flexibility to decorate them any way you like, without the need for tools.

| FASTENER MATERIAL                       |         |
|-----------------------------------------|---------|
|                                         | ARTICLE |
| FISCHER UX 5 x 30 R UNIVERSAL PLUG 5 mm | 9.493   |
| SCREW 3,5 mm x 45 mm                    | 9.492   |