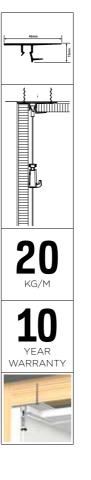

## Hanging rail for plasterboard ceilings and walls (drywall)

The Shadowline rail - drywall enables the placement of an invisible picture hanging system between plasterboard walls and ceiling panels. A discreet shadow line is the only element that appears between the wall and ceiling, and this is where the flexible picture hanging system is hidden. It is possible to install a hanging cord in the rail, anywhere you like in the room. Since the rail itself isn't visible, the hanging cords are suspended directly from the ceiling. If you choose the transparent perion hanging cords for the rail, you will have the most discreet picture hanging system at your disposal. Using the Shadowline ceiling system means you will always have a guarantee of smooth, clean walls, and the flexibility to decorate them any way you like, without the need for tools.