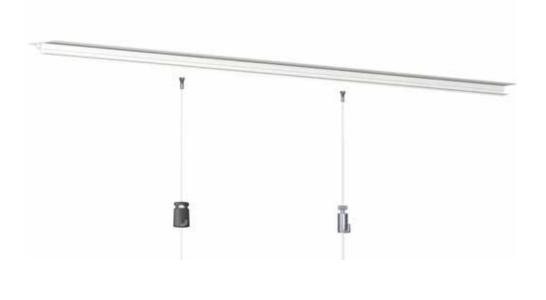

## Hanging rail for plasterboard ceilings and walls (drywall)

The Shadowline rail - drywall enables the placement of an invisible picture hanging system between plasterboard walls and ceiling panels. A discreet shadow line is the only element that appears between the wall and ceiling, and this is where the flexible picture hanging system is hidden. It is possible to install a hanging cord in the rail, anywhere you like in the room. Since the rail itself isn't visible, the hanging cords are suspended directly from the ceiling. If you choose the transparent perion hanging cords for the rail, you will have the most discreet picture hanging system at your disposal. Using the Shadowline ceiling system means you will always have a guarantee of smooth, clean walls, and the flexibility to decorate them any way you like, without the need for tools.