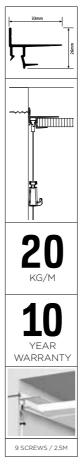

SHADOWLINE MASONRY RAL 9016

ARTICLE NO. 250 cm USE WITH BRICKWALL 13 mm 05.08430

 FASTENER MATERIAL

 ARTICLE NO.

 FISCHER UX 5 x 30 R PLUG 5 mm
 9.4931

 SCREW 3,5 mm x 45 mm
 9.4929

 9 SCREWS PER 2,5 m
 9.4929