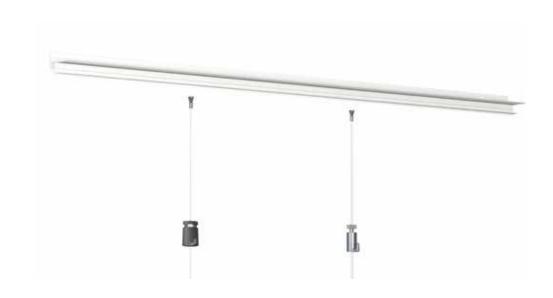

## Hanging rail for plasterboard ceilings and masonry walls

The Shadowline rail - masonry offers the same advantages as the plasterboard version, yet has been specially designed for use with masonry walls. The Shadowline rail is installed on a masonry wall during the building or renovation phase. The Shadowline profile disappears completely in the shadow line next to the ceiling panels, yet still offers all the advantages of a flexible hanging system: undamaged, clean walls and the flexibility to quickly and easily hang paintings and other wall decorations and move them around as desired.

SHADOWLINE MASONRY RAL 9016

ARTICLE NO. 250 cm USE WITH BRICKWALL 13 mm 05.08430

 FASTENER MATERIAL

 ARTICLE NO.

 FISCHER UX 5 x 30 R PLUG 5 mm
 9.4931

 SCREW 3,5 mm x 45 mm
 9.4929

 9 SCREWS PER 2,5 m
 9.4929