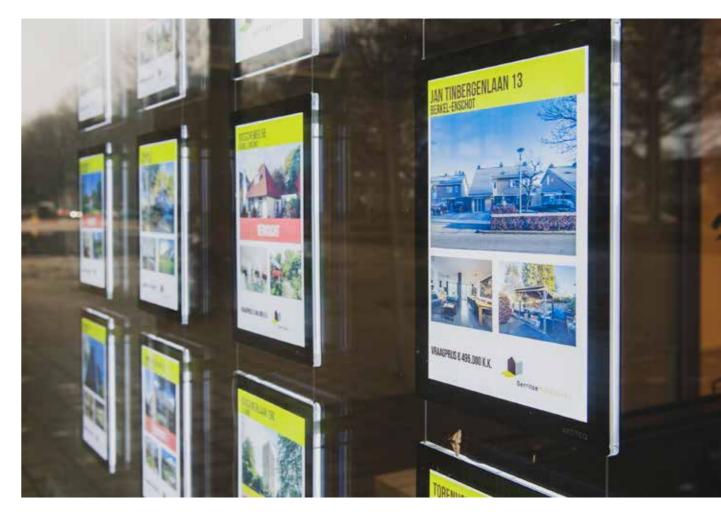

#### Make a statement with LED panels

This cable system, with LED lighting, enables documents, products and services to be displayed perfectly. It is ideal as a display system in display cabinets, where the information can stand out both day and night! The rail can be mounted to the wall or the ceiling. The adaptors can be twisted into and out of the rail in an instant, allowing flexible use of the system.

The A3 and A4 LED panels can be used in either horizontal or portrait orientation and have clear LED lighting. The steel cables run through an auto-grip mechanism through the LED panels, connecting these together. This gives a professional, streamlined display and allows the height of the panels to be quickly and easily adjusted. This system allows double-sided displays: translucent paper can be inserted into the front and back of the LED panels.