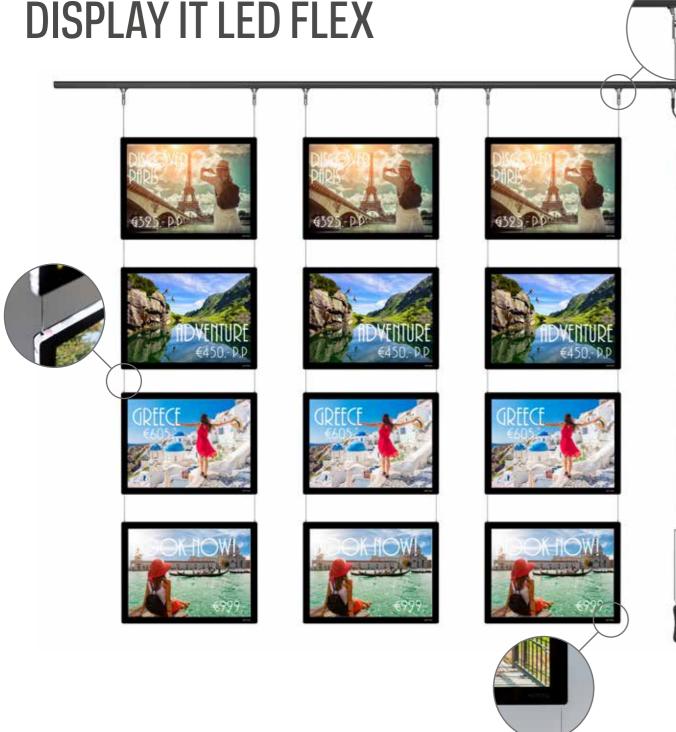

#### Make a statement with LED panels

This cable system, with LED lighting, enables documents, products and services to be displayed perfectly. It is ideal as a display system in display cabinets, where the information can stand out both day and night! The rail can be mounted to the wall or the ceiling. The adaptors can be twisted into and out of the rail in an instant, allowing flexible use of the system.

The A3 and A4 LED panels can be used in either horizontal or portrait orientation and have clear LED lighting. The steel cables run through an auto-grip mechanism through the LED panels, connecting these together. This gives a professional, streamlined display and allows the height of the panels to be quickly and easily adjusted. This system allows double-sided displays: translucent paper can be inserted into the front and back of the LED panels.