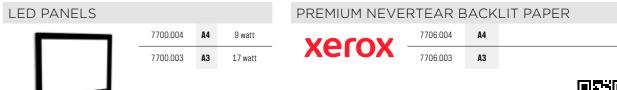

The A3 and A4 LED panels can be used in either horizontal or portrait orientation and have clear LED lighting. The steel cables run through an auto-grip mechanism through the LED panels, connecting these together. This gives a professional, streamlined display and allows the height of the panels to be quickly and easily adjusted. This system allows double-sided displays: translucent paper can be inserted into the front and back of the LED panels.