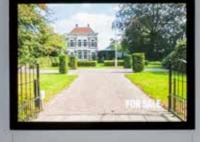

## An eye-catcher on the wall

The Display It LED Fixed cable system is mounted to the wall or ceiling and because of the LED panels, this creates a striking display. Like the Flex version, the Display It LED Fixed can be used in display cabinets or in other places in a building. The content of the panels can be changed in no time.

The A3 and A4 LED panels can be used in either horizontal or portrait orientation and have clear LED lighting. The steel cables run through an auto-grip mechanism through the panels, connecting these together. This gives a professional, streamlined display and allows the height of the panels to be quickly and easily adjusted. This system allows double-sided displays: translucent paper can be inserted into the front and back of the LED panels.