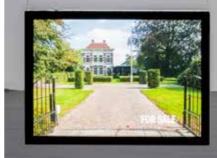

## An eye-catcher on the wall

The Display It LED Fixed cable system is mounted to the wall or ceiling and because of the LED panels, this creates a striking display. Like the Flex version, the Display It LED Fixed can be used in display cabinets or in other places in a building. The content of the panels can be changed in no time.

The A3 and A4 LED panels can be used in either horizontal or portrait orientation and have clear LED lighting. The steel cables run through an auto-grip mechanism through the panels, connecting these together. This gives a professional, streamlined display and allows the height of the panels to be quickly and easily adjusted. This system allows double-sided displays: translucent paper can be inserted into the front and back of the LED panels.