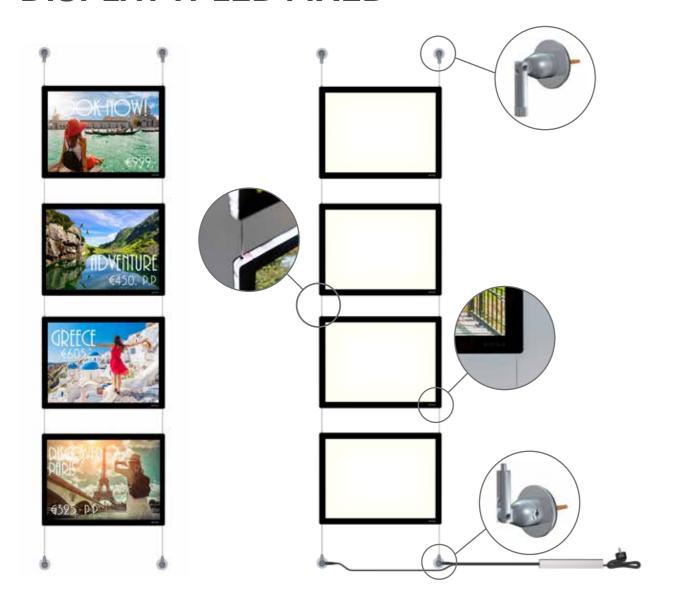

The A3 and A4 LED panels can be used in either horizontal or portrait orientation and have clear LED lighting. The steel cables run through an auto-grip mechanism through the panels, connecting these together. This gives a professional, streamlined display and allows the height of the panels to be quickly and easily adjusted. This system allows double-sided displays: translucent paper can be inserted into the front and back of the LED panels.