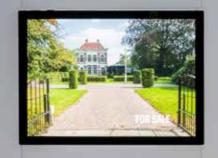

## An eye-catcher on the wall

The Display It LED Fixed cable system is mounted to the wall or ceiling and because of the LED panels, this creates a striking display. Like the Flex version, the Display It LED Fixed can be used in display cabinets or in other places in a building. The content of the panels can be changed in no time.

The A3 and A4 LED panels can be used in either horizontal or portrait orientation and have clear LED lighting. The steel cables run through an auto-grip mechanism through the panels, connecting these together. This gives a professional, streamlined display and allows the height of the panels to be quickly and easily adjusted. This system allows double-sided displays: translucent paper can be inserted into the front and back of the LED panels.