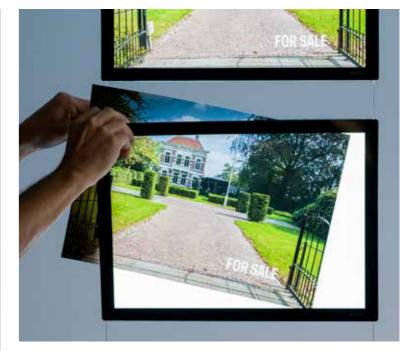

The A3 and A4 LED panels can be used in either horizontal or portrait orientation and have clear LED lighting. The steel cables run through an auto-grip mechanism through the panels, connecting these together. This gives a professional, streamlined display and allows the height of the panels to be quickly and easily adjusted. This system allows double-sided displays: translucent paper can be inserted into the front and back of the LED panels.