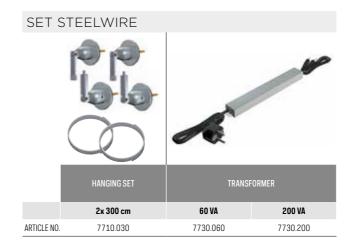

The A3 and A4 LED panels can be used in either horizontal or portrait orientation and have clear LED lighting. The steel cables run through an auto-grip mechanism through the panels, connecting these together. This gives a professional, streamlined display and allows the height of the panels to be quickly and easily adjusted. This system allows double-sided displays: translucent paper can be inserted into the front and back of the LED panels.