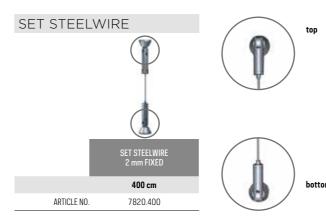

## DISPLAY HANGING SYSTEMS - CABLE SYSTEMS

DISPLAYS

|  | ARTICLE NO. | 7803.211 | 2 mm A4 | 30 x 21 cm LANDSCAPE | ( |
|--|-------------|----------|---------|----------------------|---|
|  | ARTICLE NO. | 7803.212 | 2 mm A4 | 21 x 30 cm PORTRAIT  |   |
|  | ARTICLE NO. | 7803.301 | 2 mm A3 | 42 x 30 cm LANDSCAPE |   |
|  | ARTICLE NO. | 7803.302 | 2 mm A3 | 30 x 42 cm PORTRAIT  |   |
|  |             |          |         |                      |   |