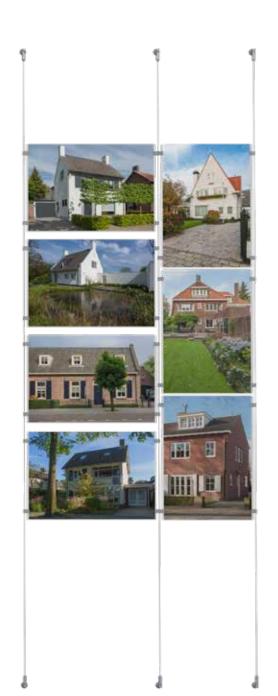

## Display It: professional and orderly

The Display It presentation system gives you a professional and orderly way to display your announcements or documents. The system's acrylic frames are easy to mount and adjust to the desired height. Thanks to the E-Clip for Display It, you can change the contents of the acrylic frames in seconds. The clip also makes it easy to connect the frames to one another, making both horizontal and vertical displays possible. This display system is ideal for estate agents and is often used as a 'face wall' for photos of staff displayed on the wall in hospitals and other institutions. Display It is available in Flex and Fixed mounting models. The Display It Flex version is used in combination with a hanging rail and stainless steel rods that are easy to reposition along the rail.