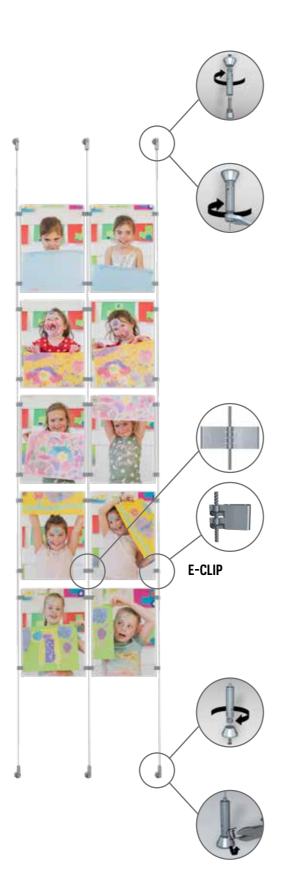

## Display It: professional and orderly

The Display It presentation system gives you a professional and orderly way to display your announcements or documents. The system's acrylic frames are easy to mount and adjust to the desired height. Thanks to the E-Clip for Display It, you can change the contents of the acrylic frames in seconds. The clip also makes it easy to connect the frames to one another, making both horizontal and vertical displays possible. This display system is ideal for estate agents and is often used as a 'face wall' for photos of staff displayed on the wall in hospitals and other institutions. Display It is available in Flex and Fixed mounting models. The Display It Flex version is used in combination with a hanging rail and stainless steel rods that are easy to reposition along the rail.

RING DISPLAY IT METAL

installation video

EASY TO CHANGE CONTENT