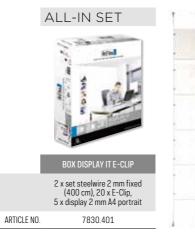

## Display It: professional and orderly

The Display It presentation system gives you a professional and orderly way to display your announcements or documents. The system's acrylic frames are easy to mount and adjust to the desired height. Thanks to the E-Clip for Display It, you can change the contents of the acrylic frames in seconds. The clip also makes it easy to connect the frames to one another, making both horizontal and vertical displays possible. This display system is ideal for estate agents and is often used as a 'face wall' for photos of staff displayed on the wall in hospitals and other institutions. Display It is available in Flex and Fixed mounting models. The Display It Flex version is used in combination with a hanging rail and stainless steel rods that are easy to reposition along the rail.