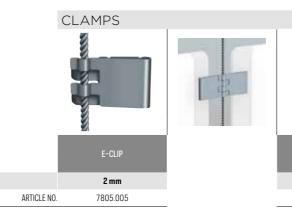

## Display It: professional and orderly

The Display It presentation system gives you a professional and orderly way to display your announcements or documents. The system's acrylic frames are easy to mount and adjust to the desired height. Thanks to the E-Clip for Display It, you can change the contents of the acrylic frames in seconds. The clip also makes it easy to connect the frames to one another, making both horizontal and vertical displays possible. This display system is ideal for estate agents and is often used as a 'face wall' for photos of staff displayed on the wall in hospitals and other institutions. Display It is available in Flex and Fixed mounting models. The Display It Flex version is used in combination with a hanging rail and stainless steel rods that are easy to reposition along the rail.