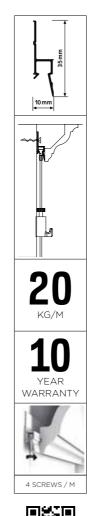

## Flexible options for smooth walls with Deco Rail

The Deco Rail is a hanging rail for pictures and wall decorations that is mounted behind a cornice. The hanging system becomes invisible as a result, while still offering all the advantages of a flexible hanging system. Walls with a clean, smooth finish remain undamaged, even though it is still possible to hang and move paintings continually. Hanging wires may be clicked into the rail behind the cornice at any desired location. This is the major benefit of the Deco Rail; flexibility and a guarantee for a high-quality finish. There are many different styles of cornice rails, and this hanging rail can be installed behind every type. The Deco Rail is available in combination with a selection of three different types of cornices: Basic, Modern and Classic.