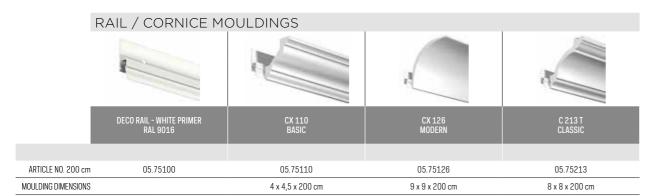

## Flexible options for smooth walls with Deco Rail

The Deco Rail is a hanging rail for pictures and wall decorations that is mounted behind a cornice. The hanging system becomes invisible as a result, while still offering all the advantages of a flexible hanging system. Walls with a clean, smooth finish remain undamaged, even though it is still possible to hang and move paintings continually. Hanging wires may be clicked into the rail behind the cornice at any desired location. This is the major benefit of the Deco Rail; flexibility and a guarantee for a high-quality finish. There are many different styles of cornice rails, and this hanging rail can be installed behind every type. The Deco Rail is available in combination with a selection of three different types of cornices: Basic, Modern and Classic.