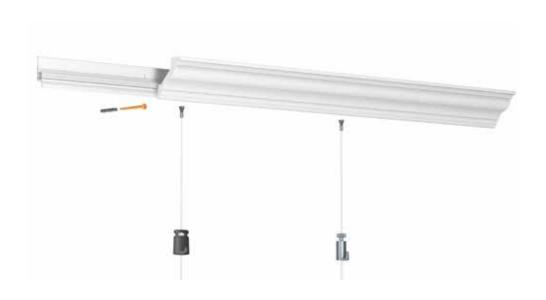

## Flexible options for smooth walls with Deco Rail

The Deco Rail is a hanging rail for pictures and wall decorations that is mounted behind a cornice. The hanging system becomes invisible as a result, while still offering all the advantages of a flexible hanging system. Walls with a clean, smooth finish remain undamaged, even though it is still possible to hang and move paintings continually. Hanging wires may be clicked into the rail behind the cornice at any desired location. This is the major benefit of the Deco Rail; flexibility and a guarantee for a high-quality finish. There are many different styles of cornice rails, and this hanging rail can be installed behind every type. The Deco Rail is available in combination with a selection of three different types of cornices: Basic, Modern and Classic.