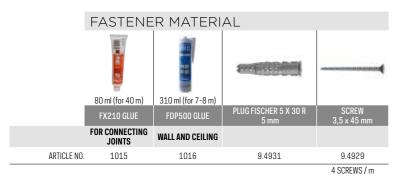

## Flexible options for smooth walls with Deco Rail

The Deco Rail is a hanging rail for pictures and wall decorations that is mounted behind a cornice. The hanging system becomes invisible as a result, while still offering all the advantages of a flexible hanging system. Walls with a clean, smooth finish remain undamaged, even though it is still possible to hang and move paintings continually. Hanging wires may be clicked into the rail behind the cornice at any desired location. This is the major benefit of the Deco Rail; flexibility and a guarantee for a high-quality finish. There are many different styles of cornice rails, and this hanging rail can be installed behind every type. The Deco Rail is available in combination with a selection of three different types of cornices: Basic, Modern and Classic.