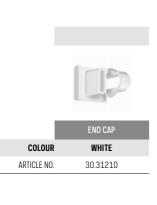

| CO | NTENT FA | ASTENER KIT                       |               |                 |                 |
|----|----------|-----------------------------------|---------------|-----------------|-----------------|
|    |          |                                   |               | QUANTITY 200 cm | QUANTITY 300 cm |
|    |          | 30.31110                          | CLICK&CONNECT | 6x              | 9x              |
|    |          | 9.4929                            | SCREW         | 6x              | 9x              |
|    |          | 9.4931                            | PLUG          | 6x              | 9x              |
|    |          | 30.31210 (WHITE) /30.31220 (GREY) | END CAP       | 2x              | 2x              |
|    |          | 2388                              | INSTRUCTION   | 1x              | 1x              |