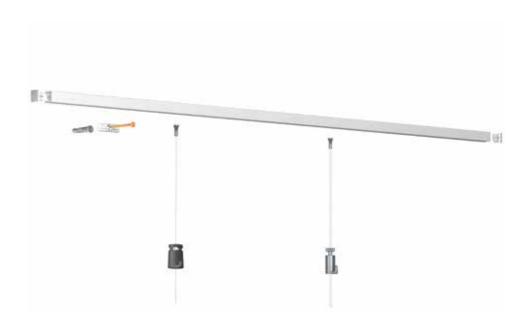

## Compact and attractive hanging system

"Less rail, more art". Contour Rail gets the job done in spite of its minimal dimensions, and has an attractive, sleek design. Hanging pictures, or hanging and moving framed photos is easy thanks to the Contour Rail. Using the clips, the picture rails may be mounted to the wall (minimum distance from the ceiling: 15 mm). In addition to the aluminium version of the rail, the available model in white may be painted in any colour. The refined style of the 1 mm Twister hanging wires with Micro Grip 1 mm suspension hook make them a perfect match for the compact shape of this hanging system.

| CO | NTENT FA | ASTENER KIT                       |               |                 |                 |
|----|----------|-----------------------------------|---------------|-----------------|-----------------|
|    |          |                                   |               | QUANTITY 200 cm | QUANTITY 300 cm |
|    |          | 30.31110                          | CLICK&CONNECT | 6x              | 9x              |
|    |          | 9.4929                            | SCREW         | 6x              | 9x              |
|    |          | 9.4931                            | PLUG          | 6x              | 9x              |
|    |          | 30.31210 (WHITE) /30.31220 (GREY) | END CAP       | 2x              | 2x              |
|    |          | 2388                              | INSTRUCTION   | 1x              | 1x              |