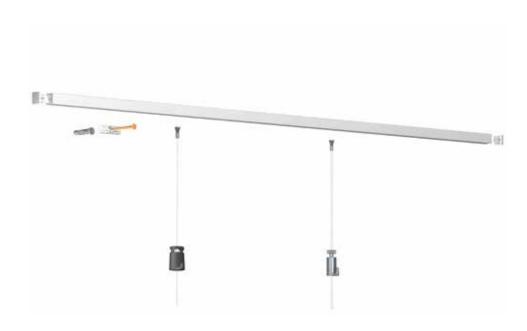

## Compact and attractive hanging system

"Less rail, more art". Contour Rail gets the job done in spite of its minimal dimensions, and has an attractive, sleek design. Hanging pictures, or hanging and moving framed photos is easy thanks to the Contour Rail. Using the clips, the picture rails may be mounted to the wall (minimum distance from the ceiling: 15 mm). In addition to the aluminium version of the rail, the available model in white may be painted in any colour. The refined style of the 1 mm Twister hanging wires with Micro Grip 1 mm suspension hook make them a perfect match for the compact shape of this hanging system.

| CO | NTENT FA | ASTENER KIT                       |               |                 |                 |
|----|----------|-----------------------------------|---------------|-----------------|-----------------|
|    |          |                                   |               | QUANTITY 200 cm | QUANTITY 300 cm |
|    |          | 30.31110                          | CLICK&CONNECT | 6x              | 9x              |
|    |          | 9.4929                            | SCREW         | 6x              | 9x              |
|    |          | 9.4931                            | PLUG          | 6x              | 9x              |
|    |          | 30.31210 (WHITE) /30.31220 (GREY) | END CAP       | 2x              | 2x              |
|    |          | 2388                              | INSTRUCTION   | 1x              | 1x              |