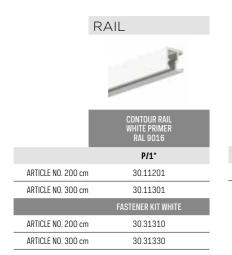

| CO | NTENT FA | ASTENER KIT                       |               |                 |                 |
|----|----------|-----------------------------------|---------------|-----------------|-----------------|
|    |          |                                   |               | QUANTITY 200 cm | QUANTITY 300 cm |
|    |          | 30.31110                          | CLICK&CONNECT | 6x              | 9x              |
|    |          | 9.4929                            | SCREW         | 6x              | 9x              |
|    |          | 9.4931                            | PLUG          | 6x              | 9x              |
|    |          | 30.31210 (WHITE) /30.31220 (GREY) | END CAP       | 2x              | 2x              |
|    |          | 2388                              | INSTRUCTION   | 1x              | 1x              |

ALL MOUNTING MATERIAL MAY BE ORDERED SEPERATELY. SEE OVERVIEW ON PAGE 40  $^{\circ}$  P/1: PACKAGED BY THE PIECE IN FOIL