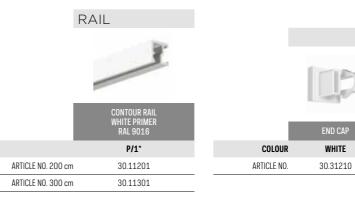

## **CONTOUR RAIL**

## Compact and attractive hanging system

"Less rail, more art". Contour Rail gets the job done in spite of its minimal dimensions, and has an attractive, sleek design. Hanging pictures, or hanging and moving framed photos is easy thanks to the Contour Rail. Using the clips, the picture rails may be mounted to the wall (minimum distance from the ceiling: 15 mm). In addition to the aluminium version of the rail, the available model in white may be painted in any colour. The refined style of the 1 mm Twister hanging wires with Micro Grip 1 mm suspension hook make them a perfect match for the compact shape of this hanging system.

| CO | NTENT FA | ASTENER KIT                       |               |                 |                 |
|----|----------|-----------------------------------|---------------|-----------------|-----------------|
|    |          |                                   |               | QUANTITY 200 cm | QUANTITY 300 cm |
|    |          | 30.31110                          | CLICK&CONNECT | 6x              | 9x              |
|    |          | 9.4929                            | SCREW         | 6x              | 9x              |
|    |          | 9.4931                            | PLUG          | 6x              | 9x              |
|    |          | 30.31210 (WHITE) /30.31220 (GREY) | END CAP       | 2x              | 2x              |
|    |          | 2388                              | INSTRUCTION   | 1x              | 1x              |

ALL MOUNTING MATERIAL MAY BE ORDERED SEPERATELY. SEE OVERVIEW ON PAGE 40  $^{\circ}$  P/1: PACKAGED BY THE PIECE IN FOIL