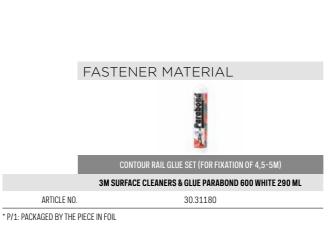

## **CONTOUR RAIL GLUED**

## Contour Rail glued - hanging without drilling

Looking for a compact hanging rail that 'disappears' in a room? Contour Rail offers the solution: the rail can also be mounted to the ceiling using glue. Thanks to the special design, the glue may be applied in and on the profile in the desired manner. When the Contour Rail is glued and painted in the same colour as the wall, it becomes inconspicuous while still offering all the advantages of a flexible hanging system: the ability to hang and move pictures without damaging the walls.