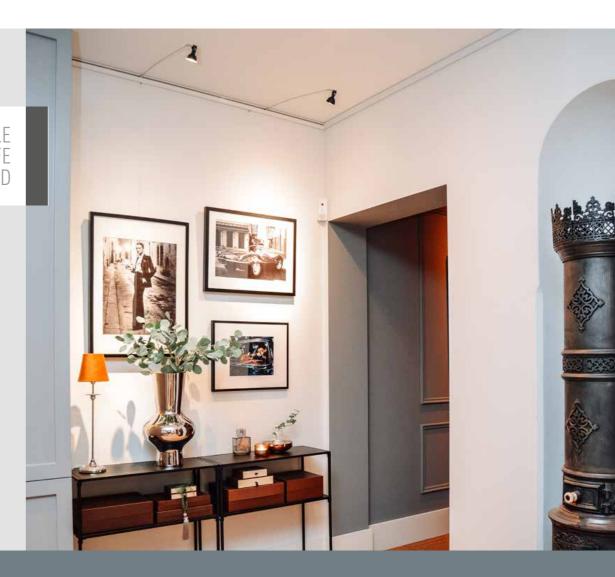

|                                                                               |                     | 60 W                                                  | 100 W      |  |
| ARTICLE NO. 200 cm | 40.11200                                                           | 40.31300                                                                      | 40.31500            | 40.32060                                              | 40.32100   |  |
| ARTICLE NO. 300 cm | 40.11300                                                           | 40.31300                                                                      | 40.31500            | 40.32060                                              | 40.32100   |  |





FLEXIBLE SAFE HIGH END



## Flexible picture hanging and lighting system in one

## Easy installation in three steps