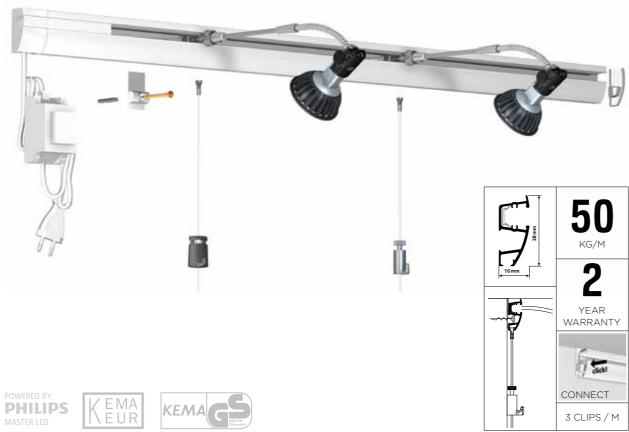

## **COMBI RAIL PRO LIGHT**

|                    | RAIL / PARTS                                                       |                                                                               |                     |                                                       |            |  |
|--------------------|--------------------------------------------------------------------|-------------------------------------------------------------------------------|---------------------|-------------------------------------------------------|------------|--|
|                    |                                                                    |                                                                               | 3 m                 | 2 m                                                   | 2 m<br>3 m |  |
|                    | COMBI RAIL PRO LIGHT RAL 9010<br>(Includes fasteners and end caps) | COMBI RAIL PRO LIGHT<br>Connector set (both straight and<br>Corner connector) | CONNECTION<br>Block | TRAFO HALOGEN LED 220/12<br>Includes connection block |            |  |
|                    |                                                                    |                                                                               |                     | 60 W                                                  | 100 W      |  |
| ARTICLE NO. 200 cm | 40.11200                                                           | 40.31300                                                                      | 40.31500            | 40.32060                                              | 40.32100   |  |
| ARTICLE NO. 300 cm | 40.11300                                                           | 40.31300                                                                      | 40.31500            | 40.32060                                              | 40.32100   |  |

## Flexible picture hanging and lighting system in one

## Easy installation in three steps