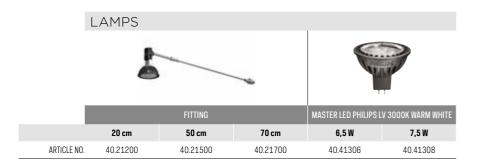

## **COMBI RAIL PRO LIGHT**

|                    | RAIL / PARTS                                                       |                                                                               |                     |                                                       |            |  |
|--------------------|--------------------------------------------------------------------|-------------------------------------------------------------------------------|---------------------|-------------------------------------------------------|------------|--|
|                    |                                                                    |                                                                               | 3 m                 | 2 m                                                   | 2 m<br>3 m |  |
|                    | COMBI RAIL PRO LIGHT RAL 9010<br>(Includes fasteners and end caps) | COMBI RAIL PRO LIGHT<br>Connector set (both straight and<br>Corner connector) | CONNECTION<br>Block | TRAFO HALOGEN LED 220/12<br>Includes connection block |            |  |
|                    |                                                                    |                                                                               |                     | 60 W                                                  | 100 W      |  |
| ARTICLE NO. 200 cm | 40.11200                                                           | 40.31300                                                                      | 40.31500            | 40.32060                                              | 40.32100   |  |
| ARTICLE NO. 300 cm | 40.11300                                                           | 40.31300                                                                      | 40.31500            | 40.32060                                              | 40.32100   |  |