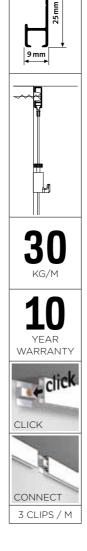

## CONTENT FASTENER KIT

|  |                                                 |                  | QUANTITY 200 cm | QUANTITY 300 cm |
|--|-------------------------------------------------|------------------|-----------------|-----------------|
|  | 9.4113                                          | CLICK&CONNECT    | 6х              | 9x              |
|  | 9.4929                                          | SCREW            | 6х              | 9x              |
|  | 9.4931                                          | PLUG             | 6х              | 9x              |
|  | 9.4105 (WHITE) / 9.4104 (GREY) / 9.4112 (BLACK) | END CAP          | 2x              | 2x              |
|  | 9.4107 (WHITE) / 9.4108 (GREY) / 9.4114 (BLACK) | CORNER CONNECTOR | 1x              | 1x              |
|  | 2386                                            | INSTRUCTION      | 1x              | 1x              |

ALL MOUNTING MATERIAL MAY BE ORDERED SEPERATELY. SEE OVERVIEW ON PAGE 40 \* P/1: PACKAGED BY THE PIECE IN FOIL / P/20: PACKAGED PER 20 IN FOIL

The Click Rail is a flexible picture hanging system that you mount to the wall. Using the Click&Connect system, mounting the rail system is fast and easy. The Click Rail may be installed flush against the ceiling and may also be repainted, for example in the same colour as the wall or ceiling. This helps the picture hanging system 'blend in' with the wall or ceiling, making it nearly invisible. The hanging rail's appearance makes it easy to integrate in any room or interior. You always have flexibility in hanging posters, pictures or photo frames thanks to the hanging wires with hooks that you can click into any desired location on the rail system.