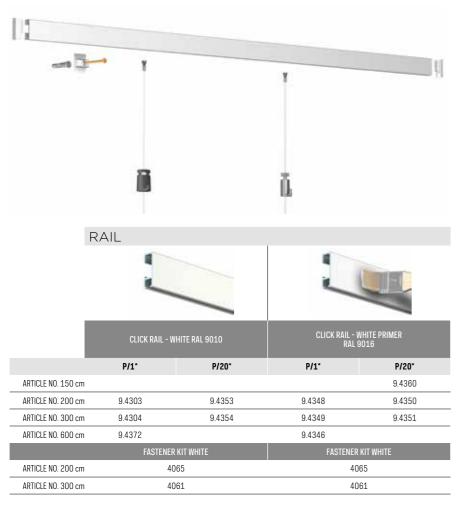

## **CLICK RAIL**

RAIL

CLICK RAIL - ALU BRUSHED CLICK RAIL - BLACK STRUCTURE P/1\* P/20\* P/1\* P/20\* ARTICLE NO. 150 cm ARTICLE NO. 200 cm 9.4341 9.4340 05.01210 ARTICLE NO.300 cm 9.4343 9.4342 05.01310 ARTICLE NO.600 cm 9.4339 FASTENER KIT GREY FASTENER KIT BLACK ARTICLE NO. 200 cm 4064 5094 ARTICLE NO. 300 cm 4060 5095

ALL MOUNTING MATERIAL MAY BE ORDERED SEPERATELY. SEE OVERVIEW ON PAGE 40 \* P/1: PACKAGED BY THE PIECE IN FOIL / P/20: PACKAGED PER 20 IN FOIL

The Click Rail is a flexible picture hanging system that you mount to the wall. Using the Click&Connect system, mounting the rail system is fast and easy. The Click Rail may be installed flush against the ceiling and may also be repainted, for example in the same colour as the wall or ceiling. This helps the picture hanging system 'blend in' with the wall or ceiling, making it nearly invisible. The hanging rail's appearance makes it easy to integrate in any room or interior. You always have flexibility in hanging posters, pictures or photo frames thanks to the hanging wires with hooks that you can click into any desired location on the rail system.