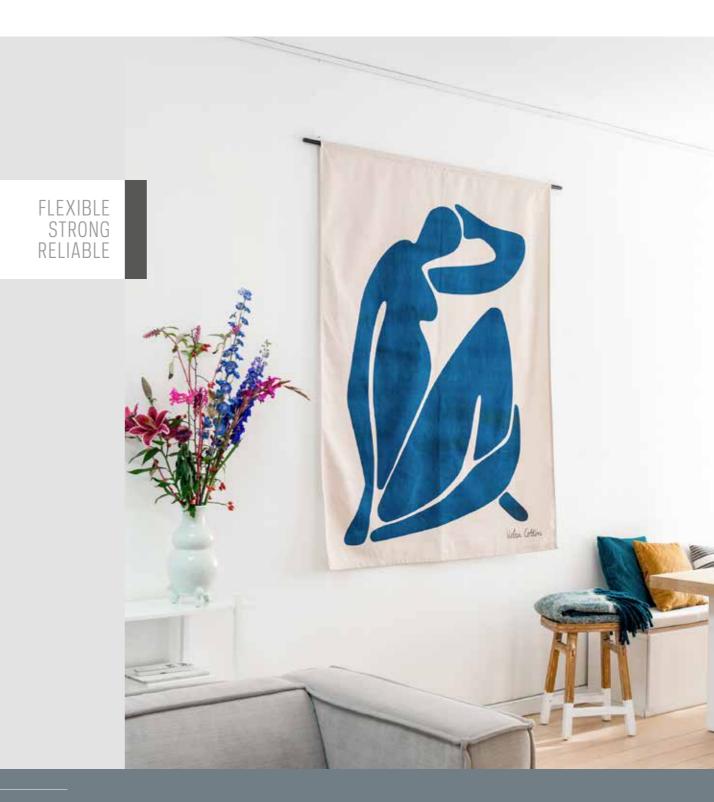

ALL MOUNTING MATERIAL MAY BE ORDERED SEPERATELY. SEE OVERVIEW ON PAGE 40 \* P/1: PACKAGED BY THE PIECE IN FOIL / P/20: PACKAGED PER 20 IN FOIL

The Click Rail is a flexible picture hanging system that you mount to the wall. Using the Click&Connect system, mounting the rail system is fast and easy. The Click Rail may be installed flush against the ceiling and may also be repainted, for example in the same colour as the wall or ceiling. This helps the picture hanging system 'blend in' with the wall or ceiling, making it nearly invisible. The hanging rail's appearance makes it easy to integrate in any room or interior. You always have flexibility in hanging posters, pictures or photo frames thanks to the hanging wires with hooks that you can click into any desired location on the rail system.