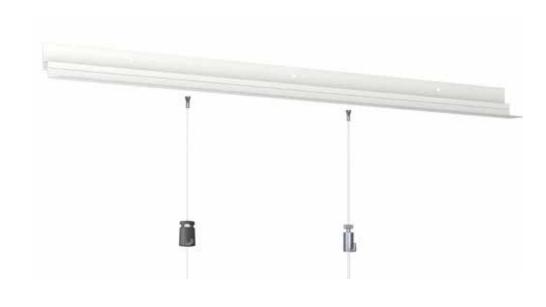

### Hanging rail integrated in corner profile - suitable for recessed ceilings that don't use a side strip

When recessed ceilings are installed during a building project without side strips, then the Ceiling Strip offers many benefits. The Ceiling Strip replaces the corner profile used in recessed ceilings, and at the same time, creates a completely invisible picture hanging system. When this ceiling system is installed, the only element that is visible is a discreet shadow line along the edge of the recessed ceiling where the flexible picture hanging system is hidden. This shadow line can also camouflage any imperfections in the wall, such as those masked by a side strip. Thanks to the integration of the corner bracket and hanging system, the Twister gliders on the hanging cord also disappear completely into the ceiling: the hanging system is fully integrated and not visible.