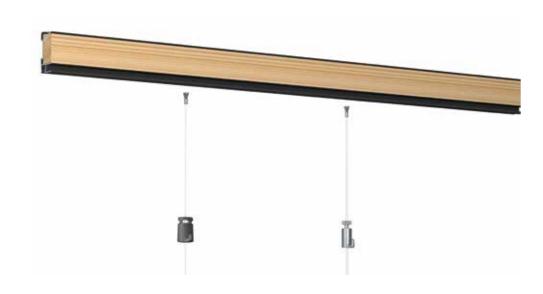

#### Hanging rail integrated in side strip - suitable for recessed ceilings using a side strip

The Art Strip is the picture hanging system that may be hidden in a recessed ceiling. It replaces the side strip which is used for the installation of recessed ceilings. During a tear-down phase or renovation work, the Art Strip can be installed at the same time as the recessed ceiling. The corner profile for the recessed ceiling is then mounted to the Art Strip. When you mount the Art Strip during the installation of recessed ceilings, you will have a picture hanging system available throughout the entire space, giving you a flexible way to decorate the walls. The Twister hanging cords may be clicked into any desired location in the rail next to the recessed ceiling.