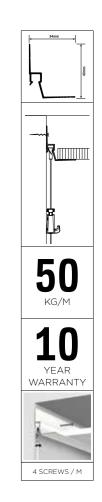

### Hanging rail integrated in corner profile - suitable for recessed ceilings that don't use a side strip

When recessed ceilings are installed during a building project without side strips, then the Ceiling Strip offers many benefits. The Ceiling Strip replaces the corner profile used in recessed ceilings, and at the same time, creates a completely invisible picture hanging system. When this ceiling system is installed, the only element that is visible is a discreet shadow line along the edge of the recessed ceiling where the flexible picture hanging system is hidden. This shadow line can also camouflage any imperfections in the wall, such as those masked by a side strip. Thanks to the integration of the corner bracket and hanging system, the Twister gliders on the hanging cord also disappear completely into the ceiling: the hanging system is fully integrated and not visible.