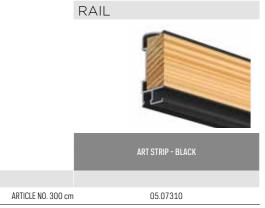

## **ART STRIP**

#### Hanging rail integrated in side strip - suitable for recessed ceilings using a side strip

The Art Strip is the picture hanging system that may be hidden in a recessed ceiling. It replaces the side strip which is used for the installation of recessed ceilings. During a tear-down phase or renovation work, the Art Strip can be installed at the same time as the recessed ceiling. The corner profile for the recessed ceiling is then mounted to the Art Strip. When you mount the Art Strip during the installation of recessed ceilings, you will have a picture hanging system available throughout the entire space, giving you a flexible way to decorate the walls. The Twister hanging cords may be clicked into any desired location in the rail next to the recessed ceiling.

| ARTICLE NO. |
|-------------|
| 9.4931      |
| 9.4929      |
| 9.4928      |
|             |
|             |
|             |
|             |

| installation video |
|--------------------|

34 | artiteq.com | 35