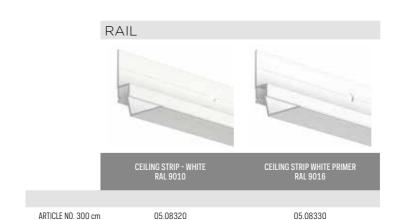

# **CEILING STRIP**

### Hanging rail integrated in corner profile - suitable for recessed ceilings that don't use a side strip

When recessed ceilings are installed during a building project without side strips, then the Ceiling Strip offers many benefits. The Ceiling Strip replaces the corner profile used in recessed ceilings, and at the same time, creates a completely invisible picture hanging system. When this ceiling system is installed, the only element that is visible is a discreet shadow line along the edge of the recessed ceiling where the flexible picture hanging system is hidden. This shadow line can also camouflage any imperfections in the wall, such as those masked by a side strip. Thanks to the integration of the corner bracket and hanging system, the Twister gliders on the hanging cord also disappear completely into the ceiling: the hanging system is fully integrated and not visible.

| ARTICLE NO. |
|-------------|
| 9.4931      |
| 9.4929      |
| 9.4928      |
|             |
|             |
|             |
|             |

| installation video |
|--------------------|

34 | artiteq.com | 35