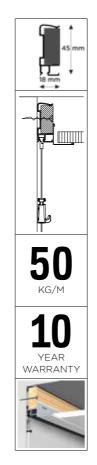

#### Hanging rail integrated in side strip - suitable for recessed ceilings using a side strip

The Art Strip is the picture hanging system that may be hidden in a recessed ceiling. It replaces the side strip which is used for the installation of recessed ceilings. During a tear-down phase or renovation work, the Art Strip can be installed at the same time as the recessed ceiling. The corner profile for the recessed ceiling is then mounted to the Art Strip. When you mount the Art Strip during the installation of recessed ceilings, you will have a picture hanging system available throughout the entire space, giving you a flexible way to decorate the walls. The Twister hanging cords may be clicked into any desired location in the rail next to the recessed ceiling.