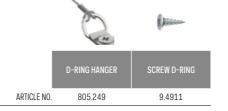

## ARTITEQ BACK FRAME HANGING SYSTEM

FRAME ACCESSORIES

### ACCESSORIES FOR FRAMES AND PANELS

|             | PRESSING NIPPLE<br>1-1,2 mm | WIRE CLAMP<br>1,5 mm ALU | WIRE CLAMP<br>2 mm ALU | HANGING NIPPLE |
|-------------|-----------------------------|--------------------------|------------------------|----------------|
| ARTICLE NO. | 9.4905                      | 9.4430                   | 9.4431                 | 9.4211         |
|             |                             |                          |                        |                |