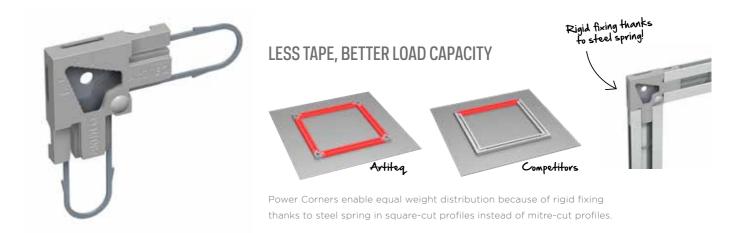

### **POWER CORNERS**

- 1. Wall protection incorporated
- 2. Less tape, better load capacity
- 3. No extra accessories needed
- 4. Easy hanging, 3 options (fixed secured flexible)

05.16055

LIJSTBENODIGDHEDEN

### WALL PROTECTION INCORPORATED

Wall protection is incorporated in the Power Corners.