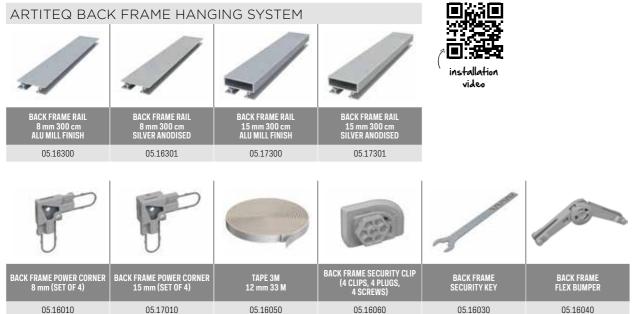

### ARTITEQ BACK FRAME HANGING SYSTEM



The Artiteq Back Frame Hanging System is a mounting system especially for thin and flexible panels made of aluminium, forex or acrylic. It helps to stiffen the panel, whilst mounting remains easy and safe. Using the Back Frame Hanging System also add depth and shadow between panel and wall. The Artiteq Back Frame Power Corners provide 3 easy ways of hanging a printed panel: Fixed (1), Secured (2) and Flexible (3).



### **POWER CORNERS**

- 1. Wall protection incorporated
- 2. Less tape, better load capacity
- 3. No extra accessories needed
- 4. Easy hanging, 3 options (fixed secured flexible)



05.16055

LIJSTBENODIGDHEDEN

# ARTITEQ BACK FRAME HANGING SYSTEM

**POWER CORNERS** 



### WALL PROTECTION INCORPORATED

Wall protection is incorporated in the Power Corners.



### **NO EXTRA ACCESSORIES NEEDED**

The printed panel is hung using the Power Corners, no extra accessories needed.





We recommend using 3M tape (general advice 3M: 25 cm2/kg) for printed panels made of aluminium, hard-foam, forex, acryl and glass. The below table applies when Back Frame Hanging System profiles are applied at max. 100 mm from each of the sides of the printed panel (see A). The table applies for panels with a maximum total weight of 30 kg and a minimum size of 400 x 400 mm.



|     | MATERIAL | THICKNESS | TAPE              | FOR SURFACES           |  |
|-----|----------|-----------|-------