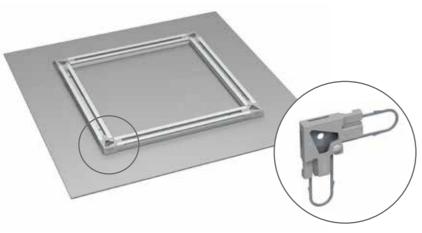

### ARTITEQ BACK FRAME HANGING SYSTEM

The Artiteq Back Frame Hanging System is a mounting system especially for thin and flexible panels made of aluminium, forex or acrylic. It helps to stiffen the panel, whilst mounting remains easy and safe. Using the Back Frame Hanging System also add depth and shadow between panel and wall. The Artiteq Back Frame Power Corners provide 3 easy ways of hanging a printed panel: Fixed (1), Secured (2) and Flexible (3).

### **POWER CORNERS**

- 1. Wall protection incorporated
- 2. Less tape, better load capacity
- 3. No extra accessories needed
- 4. Easy hanging, 3 options (fixed secured flexible)

05.16055

LIJSTBENODIGDHEDEN