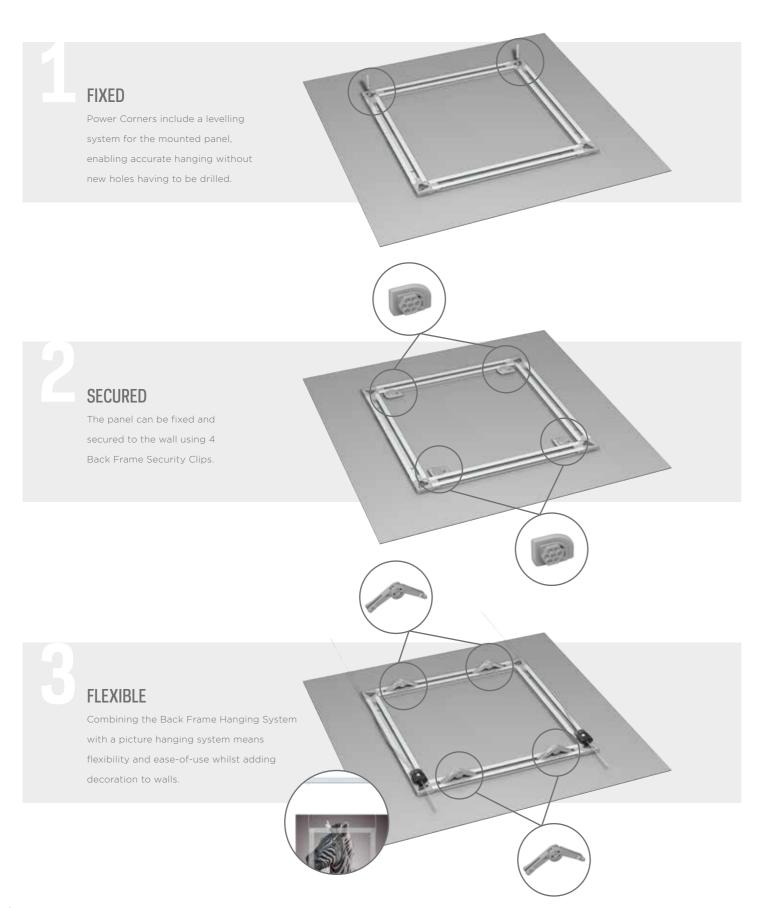

### ARTITEQ BACK FRAME HANGING SYSTEM

The Artiteq Back Frame Hanging System is a mounting system especially for thin and flexible panels made of aluminium, forex or acrylic. It helps to stiffen the panel, whilst mounting remains easy and safe. Using the Back Frame Hanging System also add depth and shadow between panel and wall. The Artiteq Back Frame Power Corners provide 3 easy ways of hanging a printed panel: Fixed (1), Secured (2) and Flexible (3).