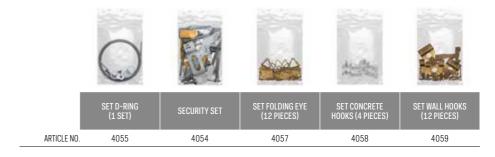

el (see A). The table applies for panels with a maximum total weight of 30 kg and a minimum size of 400 x 400 mm.



|     | MATERIAL | THICKNESS | TAPE              | FOR SURFACES           |  |
|-----|----------|-----------|-------------------|------------------------|--|
| đ   | Dibond   | 3-6 mm    | Single tape 12 mm | Up to 4 m <sup>2</sup> |  |
| 817 | Forex    | 3-5 mm    | Single tape 12 mm | Up to 4 m <sup>2</sup> |  |
|     | Acryl    | 3-5 mm    | Single tape 12 mm | Up to 4 m <sup>2</sup> |  |
| B   | Glass    | 6 mm      | Double tape 24 mm | Up to 2 m <sup>2</sup> |  |
|     |          | I         | I                 |                        |  |

76 | ARTITEQ.COM | 77

## ARTITEQ BACK FRAME HANGING SYSTEM



FRAME ACCESSORIES

### ACCESSORIES FOR FRAMES AND PANELS













|             | PRESSING NIPPLE<br>1-1,2 mm | WIRE CLAMP<br>1,5 mm ALU | WIRE CLAMP<br>2 mm ALU | HANGING NIPPLE |
|-------------|-----------------------------|--------------------------|------------------------|----------------|
| ARTICLE NO. | 9.4905                      | 9.4430                   | 9.4431                 | 9.4211         |
|             |                             |                          |                        |                |