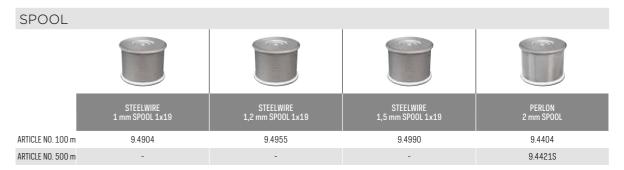

(see A). The table applies for panels with a maximum total weight of 30 kg and a minimum size of 400 x 400 mm.



|     | MATERIAL | THICKNESS | TAPE              | FOR SURFACES           |  |
|-----|----------|-----------|-------------------|------------------------|--|
| đ   | Dibond   | 3-6 mm    | Single tape 12 mm | Up to 4 m <sup>2</sup> |  |
| 817 | Forex    | 3-5 mm    | Single tape 12 mm | Up to 4 m <sup>2</sup> |  |
|     | Acryl    | 3-5 mm    | Single tape 12 mm | Up to 4 m <sup>2</sup> |  |
| B   | Glass    | 6 mm      | Double tape 24 mm | Up to 2 m <sup>2</sup> |  |
|     |          | I         | I                 |                        |  |

76 | ARTITEQ.COM | 77

## ARTITEQ BACK FRAME HANGING SYSTEM



FRAME ACCESSORIES

### ACCESSORIES FOR FRAMES AND PANELS













|             | PRESSING NIPPLE<br>1-1,2 mm | WIRE CLAMP<br>1,5 mm ALU | WIRE CLAMP<br>2 mm ALU | HANGING NIPPLE |
|-------------|-----------------------------|--------------------------|------------------------|----------------|
| ARTICLE NO. | 9.4905                      | 9.4430                   | 9.4431                 | 9.4211         |
|             |                             |                          |                        |                |