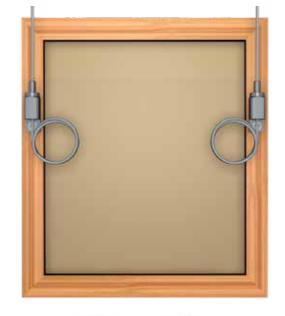

## ARTITEQ BACK FRAME HANGING SYSTEM

FRAME ACCESSORIES

### ACCESSORIES FOR FRAMES AND PANELS

|             | PRESSING NIPPLE<br>1-1,2 mm | WIRE CLAMP<br>1,5 mm ALU | WIRE CLAMP<br>2 mm ALU | HANGING NIPPLE |
|-------------|-----------------------------|--------------------------|------------------------|----------------|
| ARTICLE NO. | 9.4905                      | 9.4430                   | 9.4431                 | 9.4211         |
|             |                             |                          |                        |                |