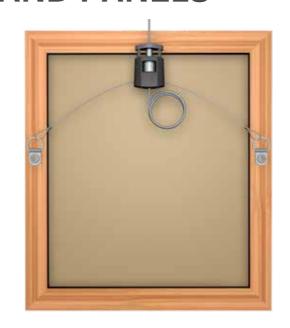

## ARTITEQ BACK FRAME HANGING SYSTEM

FRAME ACCESSORIES

### ACCESSORIES FOR FRAMES AND PANELS

|             | PRESSING NIPPLE<br>1-1,2 mm | WIRE CLAMP<br>1,5 mm ALU | WIRE CLAMP<br>2 mm ALU | HANGING NIPPLE |
|-------------|-----------------------------|--------------------------|------------------------|----------------|
| ARTICLE NO. | 9.4905                      | 9.4430                   | 9.4431                 | 9.4211         |
|             |                             |                          |                        |                |