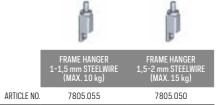

## ARTITEQ BACK FRAME HANGING SYSTEM

FRAME ACCESSORIES

### ACCESSORIES FOR FRAMES AND PANELS

|             | PRESSING NIPPLE<br>1-1,2 mm | WIRE CLAMP<br>1,5 mm ALU | WIRE CLAMP<br>2 mm ALU | HANGING NIPPLE |
|-------------|-----------------------------|--------------------------|------------------------|----------------|
| ARTICLE NO. | 9.4905                      | 9.4430                   | 9.4431                 | 9.4211         |
|             |                             |                          |                        |                |