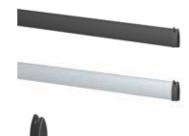

## **IMAGINE IT SMART POCKETS**

| · · · · |    |          |                                                  |        |
|---------|----|----------|--------------------------------------------------|--------|
|         |    | 05.10166 | IMAGINE IT RAIL BLACK                            | 166 cm |
|         |    | 05.09166 | IMAGINE IT RAIL ALU                              | 166 cm |
|         | A1 | 7820.200 | IMAGINE IT RAIL INSTALLATION KIT 400 cm          |        |
|         | A2 | 7820.210 | IMAGINE IT RAIL INSTALLATION KIT MAGNETIC 400 cm |        |
| î       |    | 05.10010 | IMAGINE IT RAIL ENDCAP BLACK                     |        |
|         |    |          |                                                  |        |