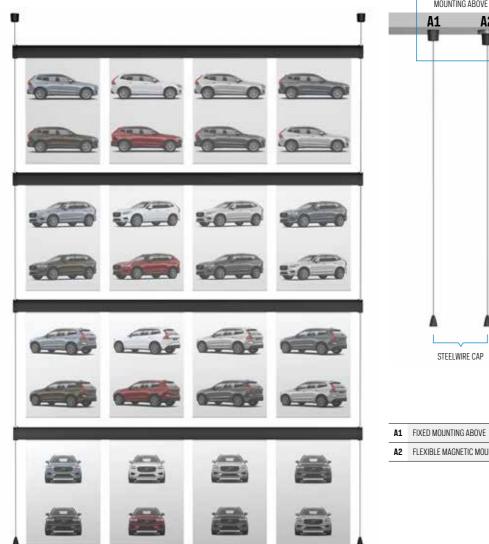

## Stylish presentation in a modern workspace

IMAGINE IT Smart Pockets is the most flexible system for presenting ambient images, documents and product photos. Unleash your imagination and vary the layout and size. The double-sided Smart Pockets are available in A3 and A4 versions and the rails are height adjustable, immediately giving a different effect. But better still, the system as a whole looks splendid. Streamlined, uncluttered and modern. As well as the practical considerations, IMAGINE IT Smart Pockets is an extremely aesthetic choice that merges with interior décor and design. The double-sided Smart Pockets can easily be clicked into the rail and they have a subtle notch at the side where you can easily change the content. Opt for an A3 or A4 size, or combine both for a more playful result.

## **IMAGINE IT SMART POCKETS**

| · · · · |    |          |                                                  |        |
|---------|----|----------|--------------------------------------------------|--------|
|         |    | 05.10166 | IMAGINE IT RAIL BLACK                            | 166 cm |
|         |    | 05.09166 | IMAGINE IT RAIL ALU                              | 166 cm |
|         | A1 | 7820.200 | IMAGINE IT RAIL INSTALLATION KIT 400 cm          |        |
|         | A2 | 7820.210 | IMAGINE IT RAIL INSTALLATION KIT MAGNETIC 400 cm |        |
| î       |    | 05.10010 | IMAGINE IT RAIL ENDCAP BLACK                     |        |
|         |    |          |                                                  |        |