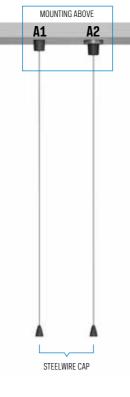

## **IMAGINE IT SMART POCKETS**

| · · · · |    |          |                                                  |        |
|---------|----|----------|--------------------------------------------------|--------|
|         |    | 05.10166 | IMAGINE IT RAIL BLACK                            | 166 cm |
|         |    | 05.09166 | IMAGINE IT RAIL ALU                              | 166 cm |
|         | A1 | 7820.200 | IMAGINE IT RAIL INSTALLATION KIT 400 cm          |        |
|         | A2 | 7820.210 | IMAGINE IT RAIL INSTALLATION KIT MAGNETIC 400 cm |        |
| î       |    | 05.10010 | IMAGINE IT RAIL ENDCAP BLACK                     |        |
|         |    |          |                                                  |        |