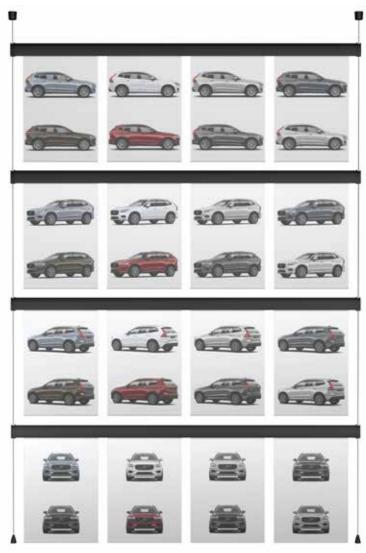

## Stylish presentation in a modern workspace

IMAGINE IT Smart Pockets is the most flexible system for presenting ambient images, documents and product photos. Unleash your imagination and vary the layout and size. The double-sided Smart Pockets are available in A3 and A4 versions and the rails are height adjustable, immediately giving a different effect. But better still, the system as a whole looks splendid. Streamlined, uncluttered and modern. As well as the practical considerations, IMAGINE IT Smart Pockets is an extremely aesthetic choice that merges with interior décor and design. The double-sided Smart Pockets can easily be clicked into the rail and they have a subtle notch at the side where you can easily change the content. Opt for an A3 or A4 size, or combine both for a more playful result.